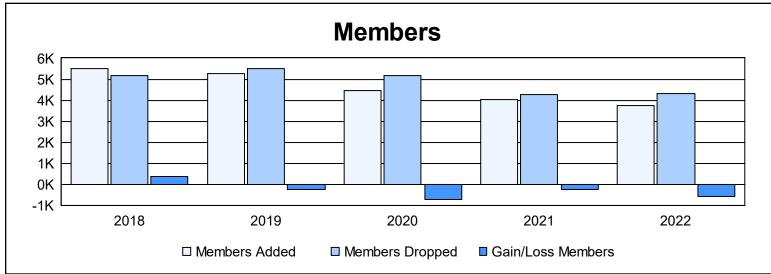

| Year      | New<br>Clubs | Dropped<br>Clubs | Gain/<br>Loss<br>Clubs | New<br>Members | Charter<br>Members | Reinstate<br>Members | Transfer<br>Members | Total<br>Member<br>Added | Total<br>Members<br>Dropped | Gain/<br>Loss<br>Members |
|-----------|--------------|------------------|------------------------|----------------|--------------------|----------------------|---------------------|--------------------------|-----------------------------|--------------------------|
| 2017-2018 | 20           | 29               | -9                     | 4,591          | 636                | 227                  | 62                  | 5,516                    | 5,164                       | 352                      |
| 2018-2019 | 25           | 30               | -5                     | 4,266          | 728                | 208                  | 43                  | 5,245                    | 5,496                       | -251                     |
| 2019-2020 | 19           | 20               | -1                     | 3,486          | 660                | 226                  | 78                  | 4,450                    | 5,152                       | -702                     |
| 2020-2021 | 26           | 37               | -11                    | 3,100          | 742                | 138                  | 34                  | 4,014                    | 4,257                       | -243                     |
| 2021-2022 | 30           | 33               | -3                     | 2,659          | 913                | 114                  | 59                  | 3,745                    | 4,320                       | -575                     |
| Average   | 24           | 30               | -6                     | 3,620          | 736                | 183                  | 55                  | 4,594                    | 4,878                       | -284                     |